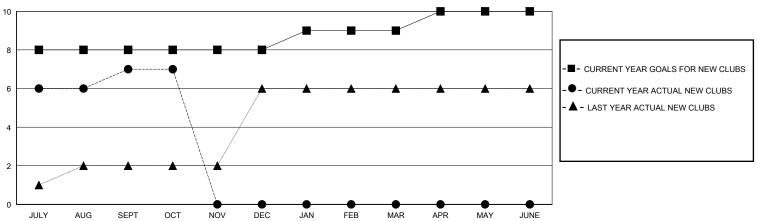

NDIA GMT CA

| 2007111011                  |   |   |   |                               |     |     |    |
|-----------------------------|---|---|---|-------------------------------|-----|-----|----|
| Clubs RESULTS FOR 2024-2025 |   |   |   | Members RESULTS FOR 2024-2025 |     |     |    |
|                             |   |   |   |                               |     |     |    |
| JULY/AUG/SEPT               | 8 | 7 | 3 | JULY/AUG/SEPT                 | 200 | 380 | 65 |
| OCT/NOV/DEC                 | 0 | 0 | 0 | OCT/NOV/DEC                   | 100 | 24  | 2  |
| JAN/FEB/MAR                 | 1 | 0 | 0 | JAN/FEB/MAR                   | 60  | 0   | 0  |
| APR/MAY/JUNE                | 1 | 0 | 0 | APR/MAY/JUNE                  | 40  | 0   | 0  |

## GOALS AND ACTUAL NEW CLUBS CUMULATIVE



## GOALS AND ACTUAL MEMBERS CUMULATIVE



| -■- | MEMBER | GROWTH | NET | GOAL |
|-----|--------|--------|-----|------|
|-----|--------|--------|-----|------|

- ■ - MEMBER GROWTH ACTUAL

- ▲ - LAST YEAR MEMBERSHIP ACTUAL

Results as of: 10/31/2024

|   | DROPPED CLUBS: 3 |    |
|---|------------------|----|
| • | DROPPED MEMBERS  |    |
|   | DECEASED         | 1  |
|   | CLUB CANCELLED   | 0  |
|   | OTHER            | 66 |
|   | TOTAL            | 67 |

| 49 CLUBS OF 92 ADDED 1 OR MORE | GENDER DISTRIBUTION             |                |   |  |
|--------------------------------|---------------------------------|----------------|---|--|
| NEW MEMBERS                    | MALE                            | 2,623 (64.51%) |   |  |
|                                | FEMALE