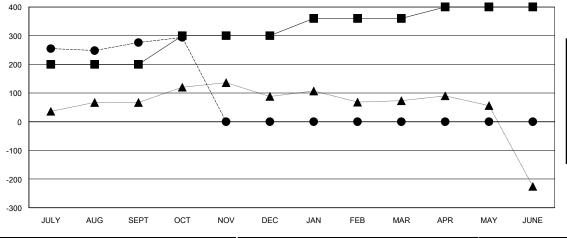

## GOALS AND ACTUAL MEMBERS CUMULATIVE

| -■- | MEMBER | GROWTH | NET | GOAL |
|-----|--------|--------|-----|------|
|-----|--------|--------|-----|------|

- ■ - MEMBER GROWTH ACTUAL

- ▲ - LAST YEAR MEMBERSHIP ACTUAL